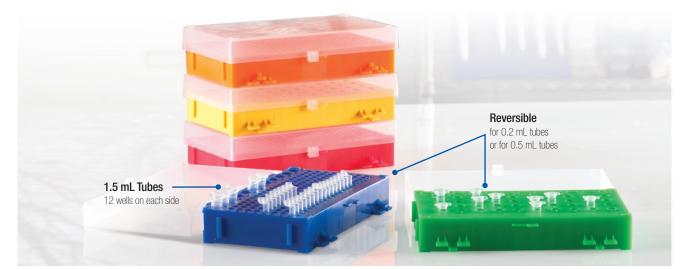

## PCR Tube Racks Reversible

**Removable hinged lid fits both sides** 

- Made of polypropylene
- PCR side of the rack holds 8 or 12 x 0.2 mL tube strips or individual tubes
- Reverse side holds 0.5 mL tubes
- Both sides of the rack have 12 wells for 1.5 mL tubes