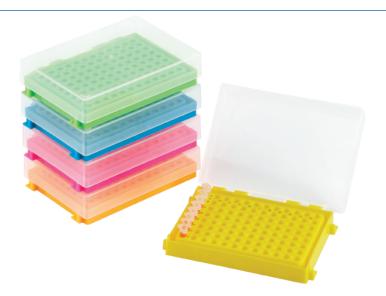

## PCR Tube Racks 96-Well

Perfect for pre- or post-PCR sampling

- Made of polypropylene
- Accommodates individual tubes or strips
- Removable hinged lid lies flat
- Alphanumeric identification for quick location and retrieval of tubes

|          | ·         |           |                  |                     | Pack of 5       |
|----------|-----------|-----------|------------------|---------------------|-----------------|
| Item No. | Color     |           |                  | Item No.            | Color           |
| HS23461  | A Assorte | d* 🔳 🗖 🗖  |                  | HS23461C            | Blue            |
| HS23461  | B Natural |           |                  | HS23461D            | Green           |
|          |           |           | *Assorted colors | (Blue, Green, Pink, | Yellow, Orange) |
| Tubes    | Wells     | Well Dia. | L x W x H        | L x W x             | Н               |