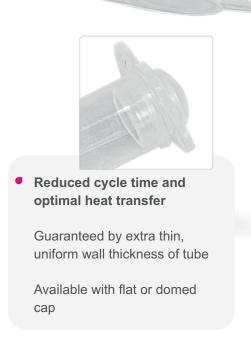

## 0.2 ml | 0.5 ml flat and domed cap

- Effortless and secure working
  Ergonomic cap design allows
  opening and closing with one hand
- Elimination of contamination and loss of sample
   High quality raw material meets standards of purity and is highly resistant to extreme mechanical strain and has excellent chemical resistance

Centrifuge specifications: up to 25.000 x g - fixed-angle rotor up to 70.000 x g - swing out rotor

- Maintain sample integrity sterile version available (by beta irradiation)
- Optical measurement and unsurpassed clarity
- Fully autoclavable tube